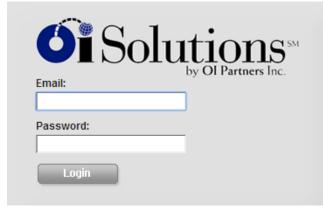

# 1. How do I login to the CCM?

*Short Answer:* Login to the OI Solutions website Go to the top right of the page Click on CCM Login

Long Visual Answer: Login to OI Solutions Your username is your email address Get your password from your Firm Administrator Login link is: https://oisolutions.oipartners.net/CustomerLogin