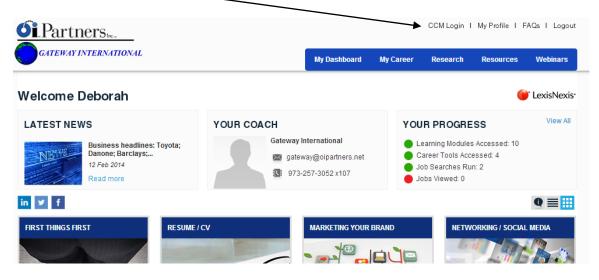

ssword or address?               | Page 12-14 |
| 7 How do I see a candidate's assessment?                                    | Page 15    |
| 8 How do I see a candidate's status?                                        | Page 17-18 |
| 9 I have a Non-Exempt or specialty theme candidate. How do I see that site? | Page 19-20 |
| 10 How do I send emails to candidate from the system?                       | Page 21-22 |

# 1. How do I login to the CCM?

*Short Answer:* Login to the OI Solutions website Go to the top right of the page Click on CCM Login

Long Visual Answer: Login to OI Solutions Your username is your email address Get your password from your Firm Administrator Login link is: https://oisolutions.oipartners.net/CustomerLogin



Go to the top right of the page Click on CCM Login



You're in!

#### 2. How to I find my candidates?

*Short Answer:* Login to the OI Solutions website Go to the top right of the page Click on CCM Login

<u>Method 1</u> Click on Contacts – Look at your list Add columns to your list to help you search by picking "Select columns to display on the submenu" Find your candidate

#### Method 2

Start typing last name of candidate in search box at top right System will display list of names that match Pick your candidate off list

Long Visual Answer: Login to the OI Solutions website Go to the top right of the page Click on CCM Login

<u>Method 1</u> Click on Contacts – Look at your list

| Solutions - Ca               | reer Center I | Manager     |                          |                          | Rec                                  | ent